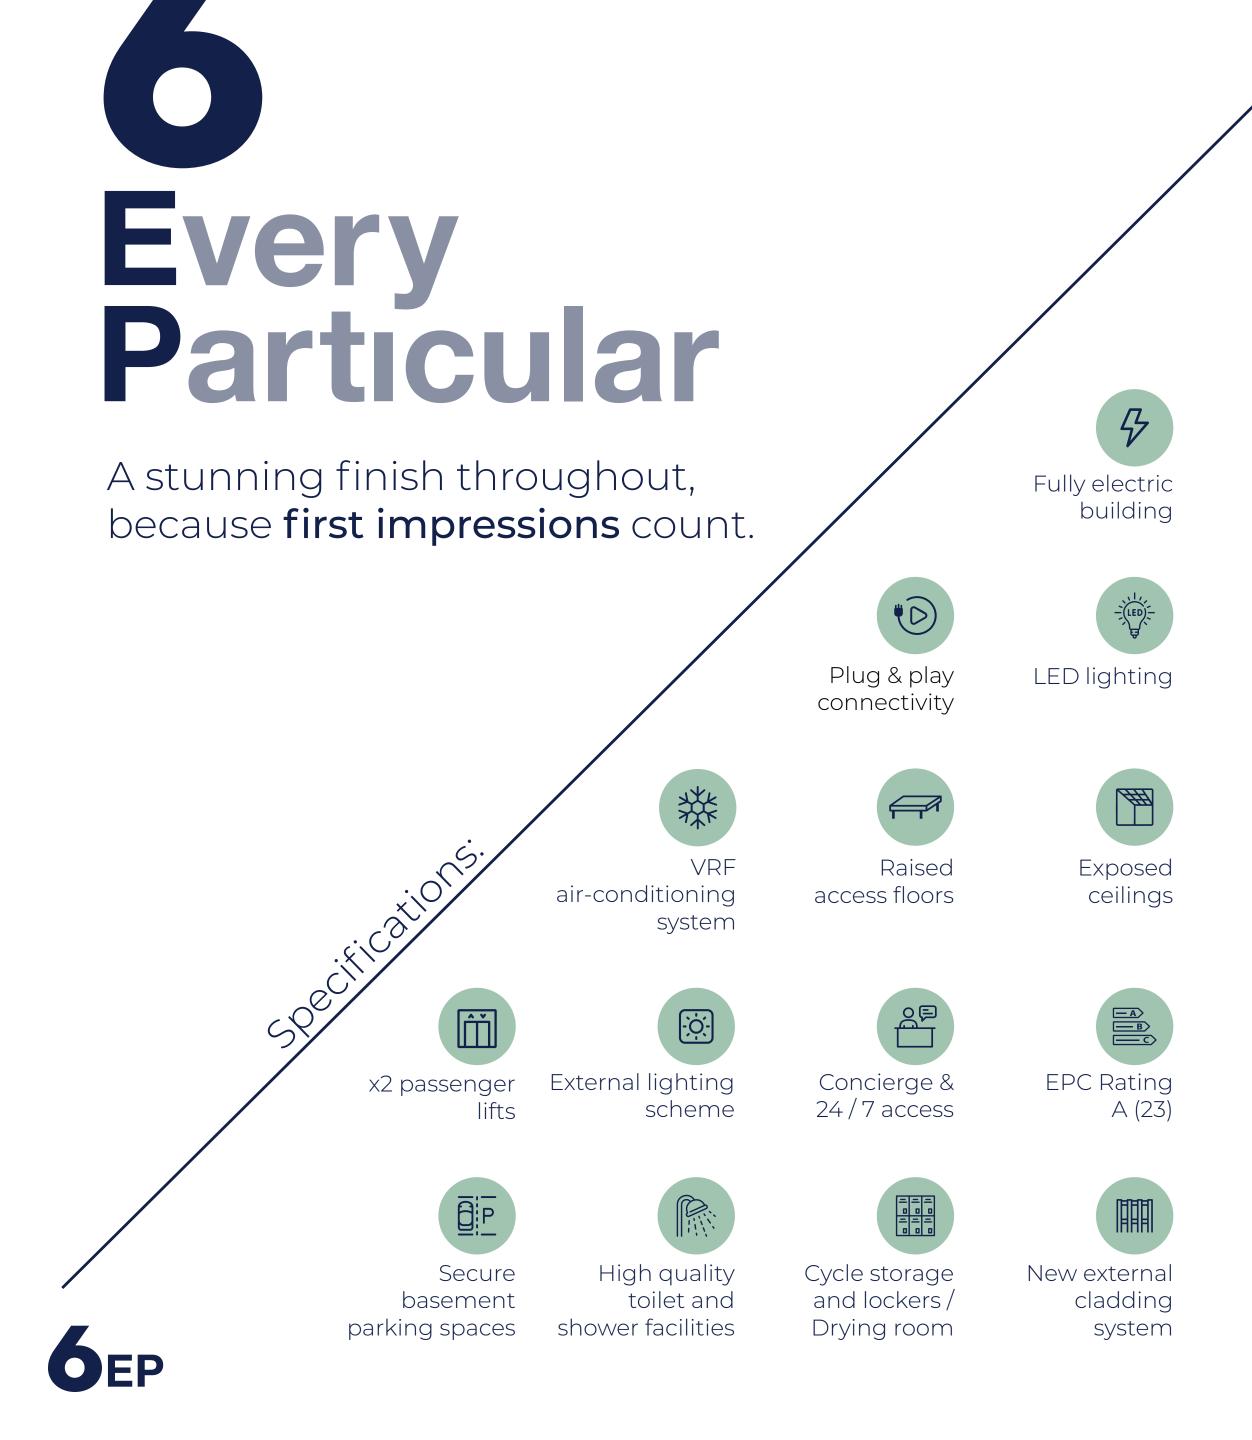

#### Energy Saving Technologies

Currently one of the most energy efficient heating/cooling systems available, which incorporates heat recovery.

Thermal modelling has been undertaken to target key areas to improve the building's insulation characteristics.

LED lighting is incorporated within all core areas, which are 80% more efficient than traditional lighting.

#### Financials

A target of zero energy cost to run the core areas of the building.

The Government paid annual subsidy (Feed in Tariff) will be transferred to the service charge. This provides a long term financial cash benefit to reduce the running costs of the building.

Energy Harvesting Technologies

A 10kWp Photovoltaic solar panel system is installed on the roof which will generate electricity for the core areas of the building.

We have an Energy Performance Certificate of (A) 23.

6EP utilises the latest renewable energy saving and harvesting technologies to provide a class leading sustainable environment. It is anticipated that this will lead to savings of 115 tonnes of CO2 per annum.