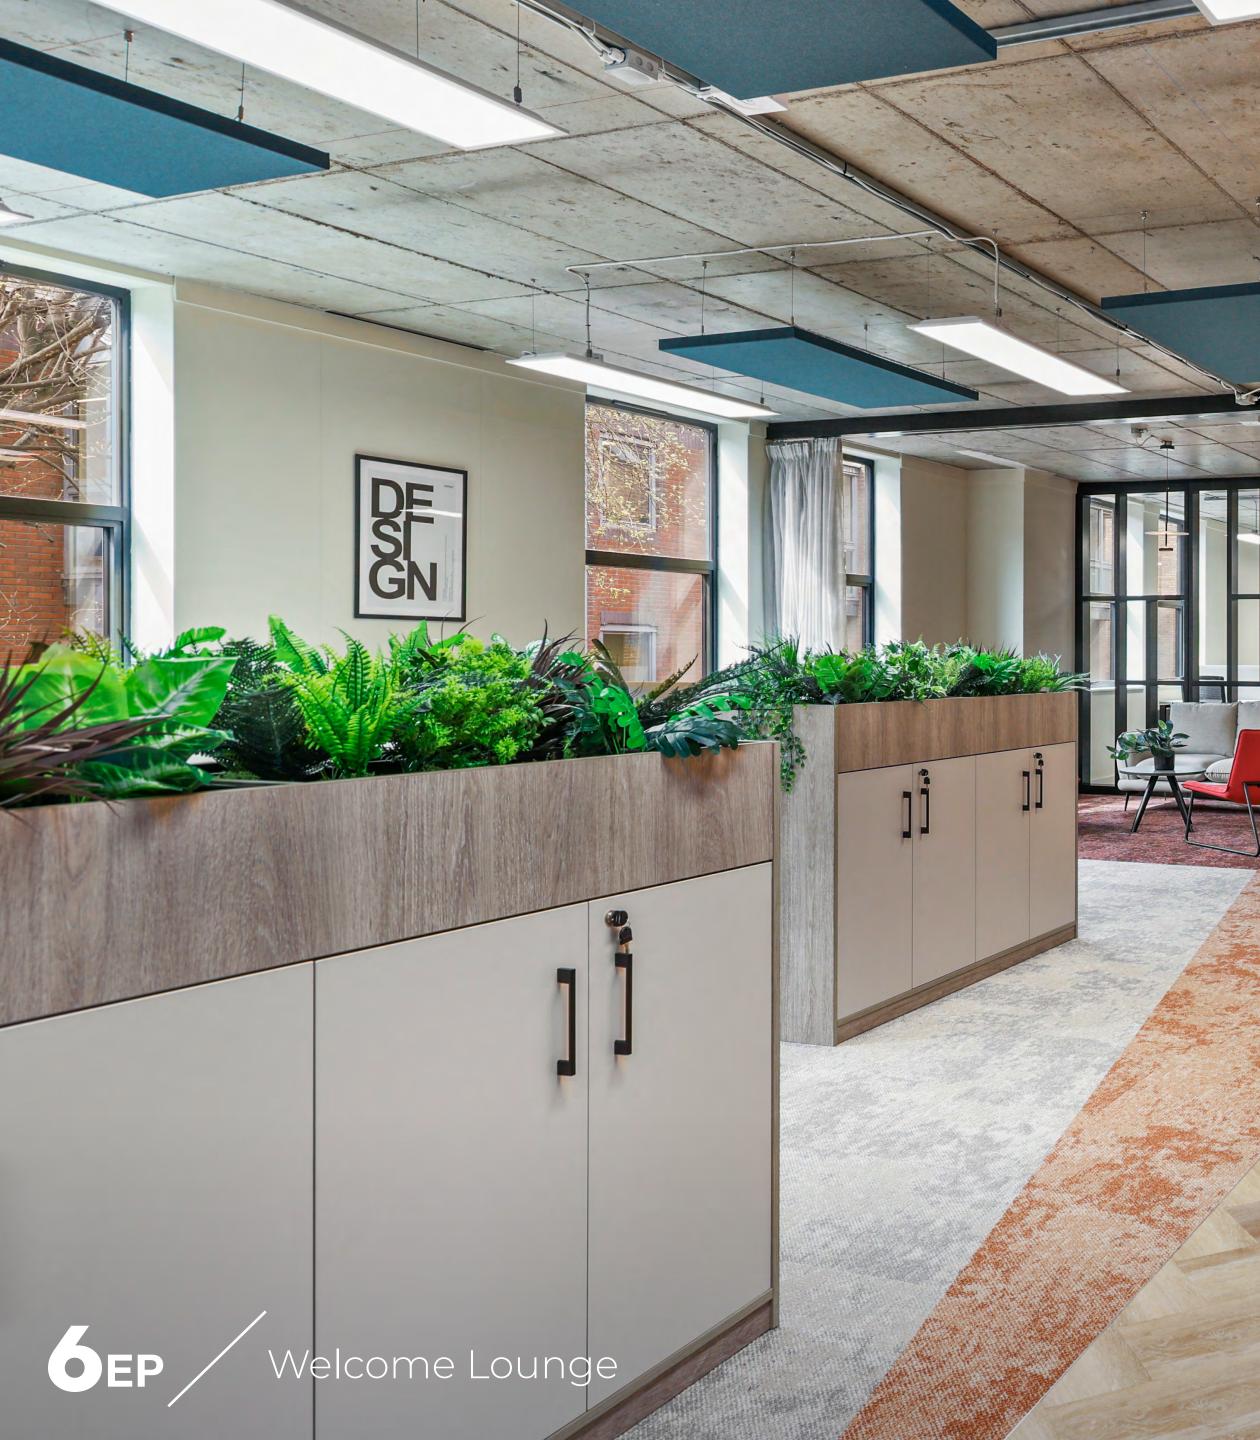

## Excelling in Performance

Welcome to Suite C – Where Creativity Meets Collaboration.

Suite C is a vibrant, inspiring space designed to energise your workday.

With bold colours, eye-catching artwork, and cosy spots to recharge, it's where creativity flows and collaboration thrives. Whether you're brainstorming big ideas or enjoying a quiet moment, Suite C has everything you need to do your best work.

 $\mathbf{P}'\mathbf{P}'\mathbf{P}$ 

SEATING S

A quiet, comfortable space for your team to focus, brainstorm, and engage in meaningful discussions.

OEP

Meeting Room View

5

A cosy oasis to relax, recharge, and spark conversation—grab a coffee, unwind, and reconnect.

SUIXOC

The Heart of the Office

OEP

F.6.15.9%

11