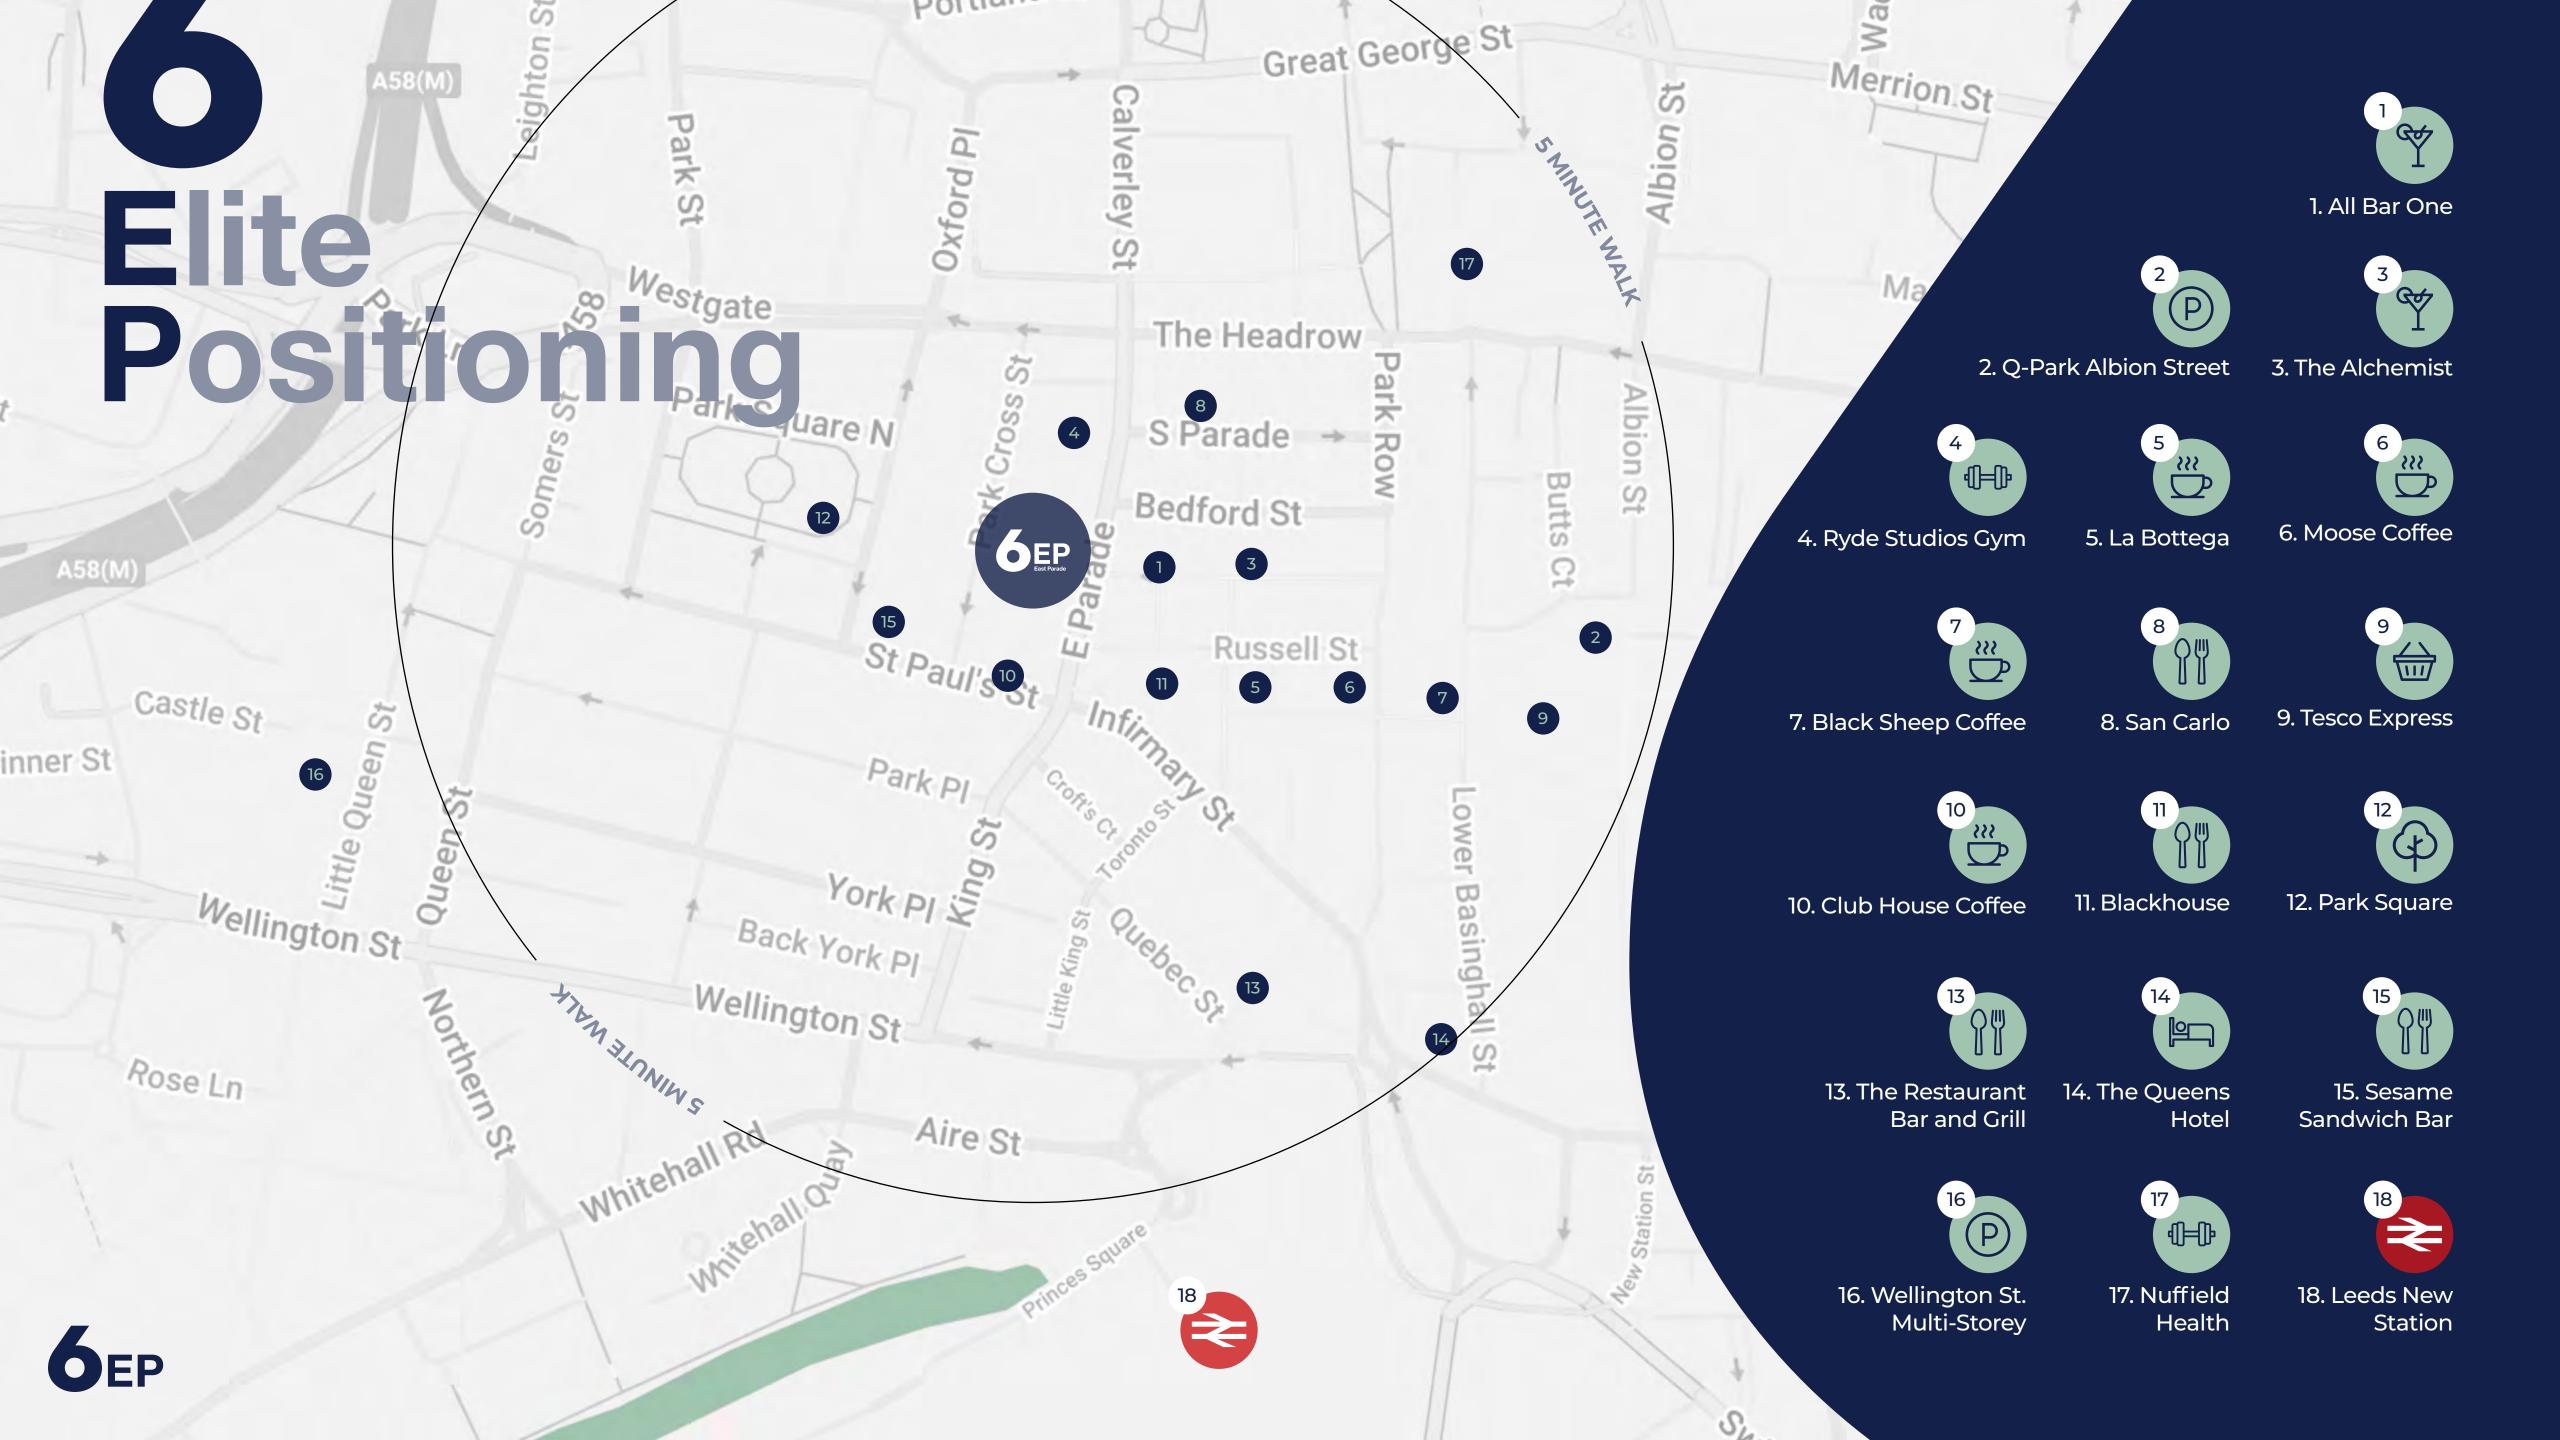

#### **Newly refurbished,** fully fitted Grade A Office Space available.

6EP offers occupiers an unrivalled address and a enviable working environment. It is located in the heart of the commercial and financial district of Leeds City Centre fronting East Parade, which forms part of the City's loop road network.

Situated only a 3 minute walk from Leeds Train Station and a 5 minute stroll from the Trinity Shopping Centre, 6EP provides the perfect staff and customer experience.

The property has undergone a £3.5m redevelopment programme to provide stunning Grade A office accommodation, over 7 floors, with secure basement parking, showers, bike storage, and much more.