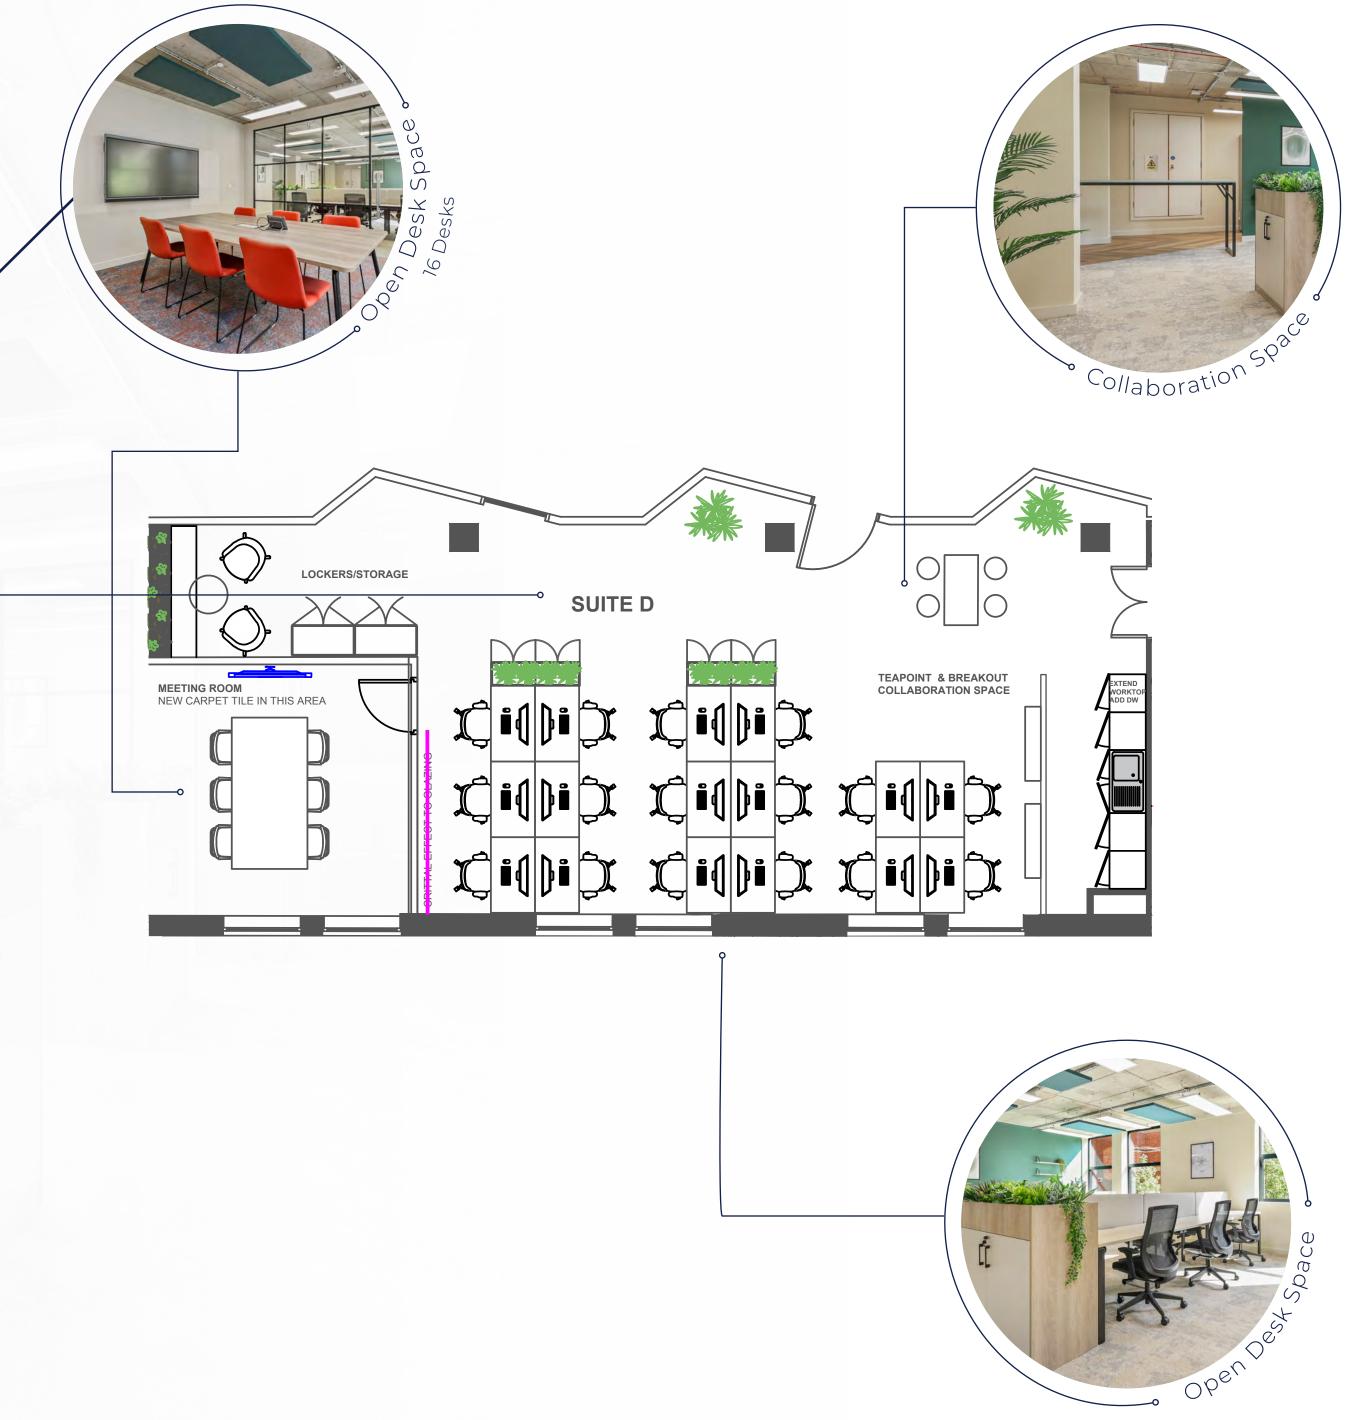

## Suite D - 1,083sqft

and the second

## Welcome to Suite D – Where Ideas **Take Shape**.

Suite D is a thoughtful workspace, offering a little bit of everything. From vibrant collaboration areas, focussed workstations, and a cosy snug - to a confidential and AV enabled meeting room.

It's a welcoming environment where ideas can grow and connections thrive. Whether you're brainstorming or diving into teamwork, Suite D is here to support your next big idea.

1.0835dft

SuiteD

GEP

0

0

SCIXOD

:0023015

A spacious meeting room with soft colours, modern amenities, and integrated AV technology—ideal for presentations, conferences,Meeting Roomand seamless collaboration.

SUITE D