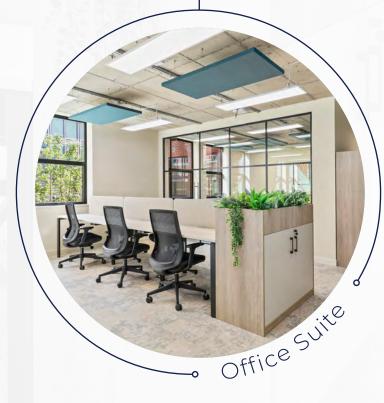

## Welcome to Suite D – Where Ideas **Take Shape**.

Suite D is a thoughtful workspace, offering a little bit of everything. From vibrant collaboration areas, focussed workstations, and a cosy snug - to a confidential and AV enabled meeting room.

It's a welcoming environment where ideas can grow and connections thrive. Whether you're brainstorming or diving into teamwork, Suite D is here to support your next big idea.

1.0835dft

SuiteD

GEP

0

0

SCIXOD