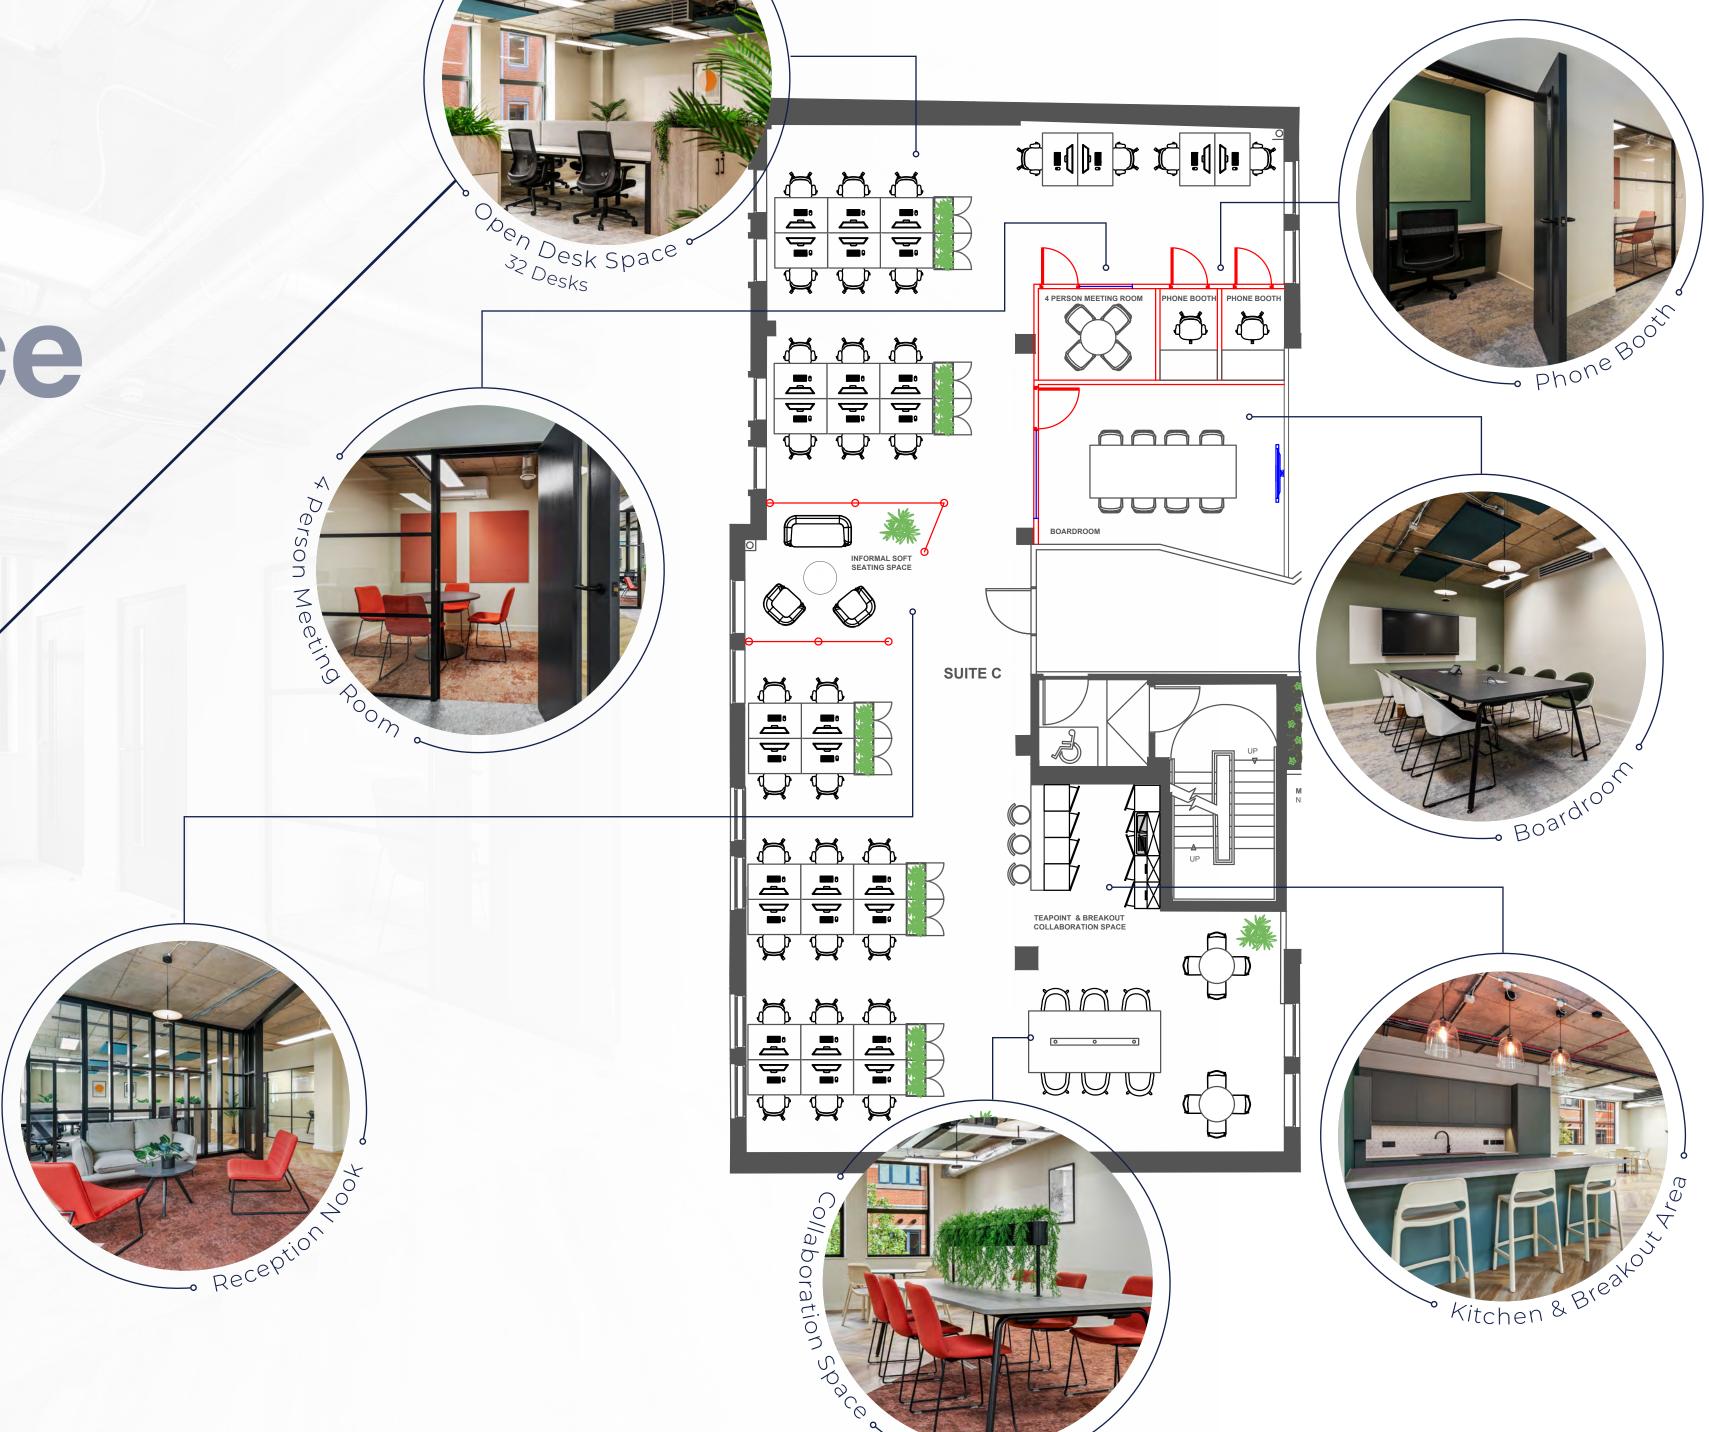

## Excelling in Performance

Welcome to Suite C – Where Creativity Meets Collaboration.

Suite C is a vibrant, inspiring space designed to energise your workday.

With bold colours, eye-catching artwork, and cosy spots to recharge, it's where creativity flows and collaboration thrives. Whether you're brainstorming big ideas or enjoying a quiet moment, Suite C has everything you need to do your best work.

26150#

SUITE

**O**EP

Designed as a serene space for quiet work or casual collaboration, this area lets you unwind, stay productive, and allows ideas to flow in comfort.

SCIIXOC

POJS SAN

<u> み み み</u>

ᡱᢩᢂᢩᢄ

 $\mathbf{P}'\mathbf{P}'\mathbf{P}$ 

SEATING S

A quiet, comfortable space for your team to focus, brainstorm, and engage in meaningful discussions.

OEP

Meeting Room View

5

A cosy oasis to relax, recharge, and spark conversation—grab a coffee, unwind, and reconnect.

SUIXOC

The Heart of the Office

OEP

F.6.15.9%

11