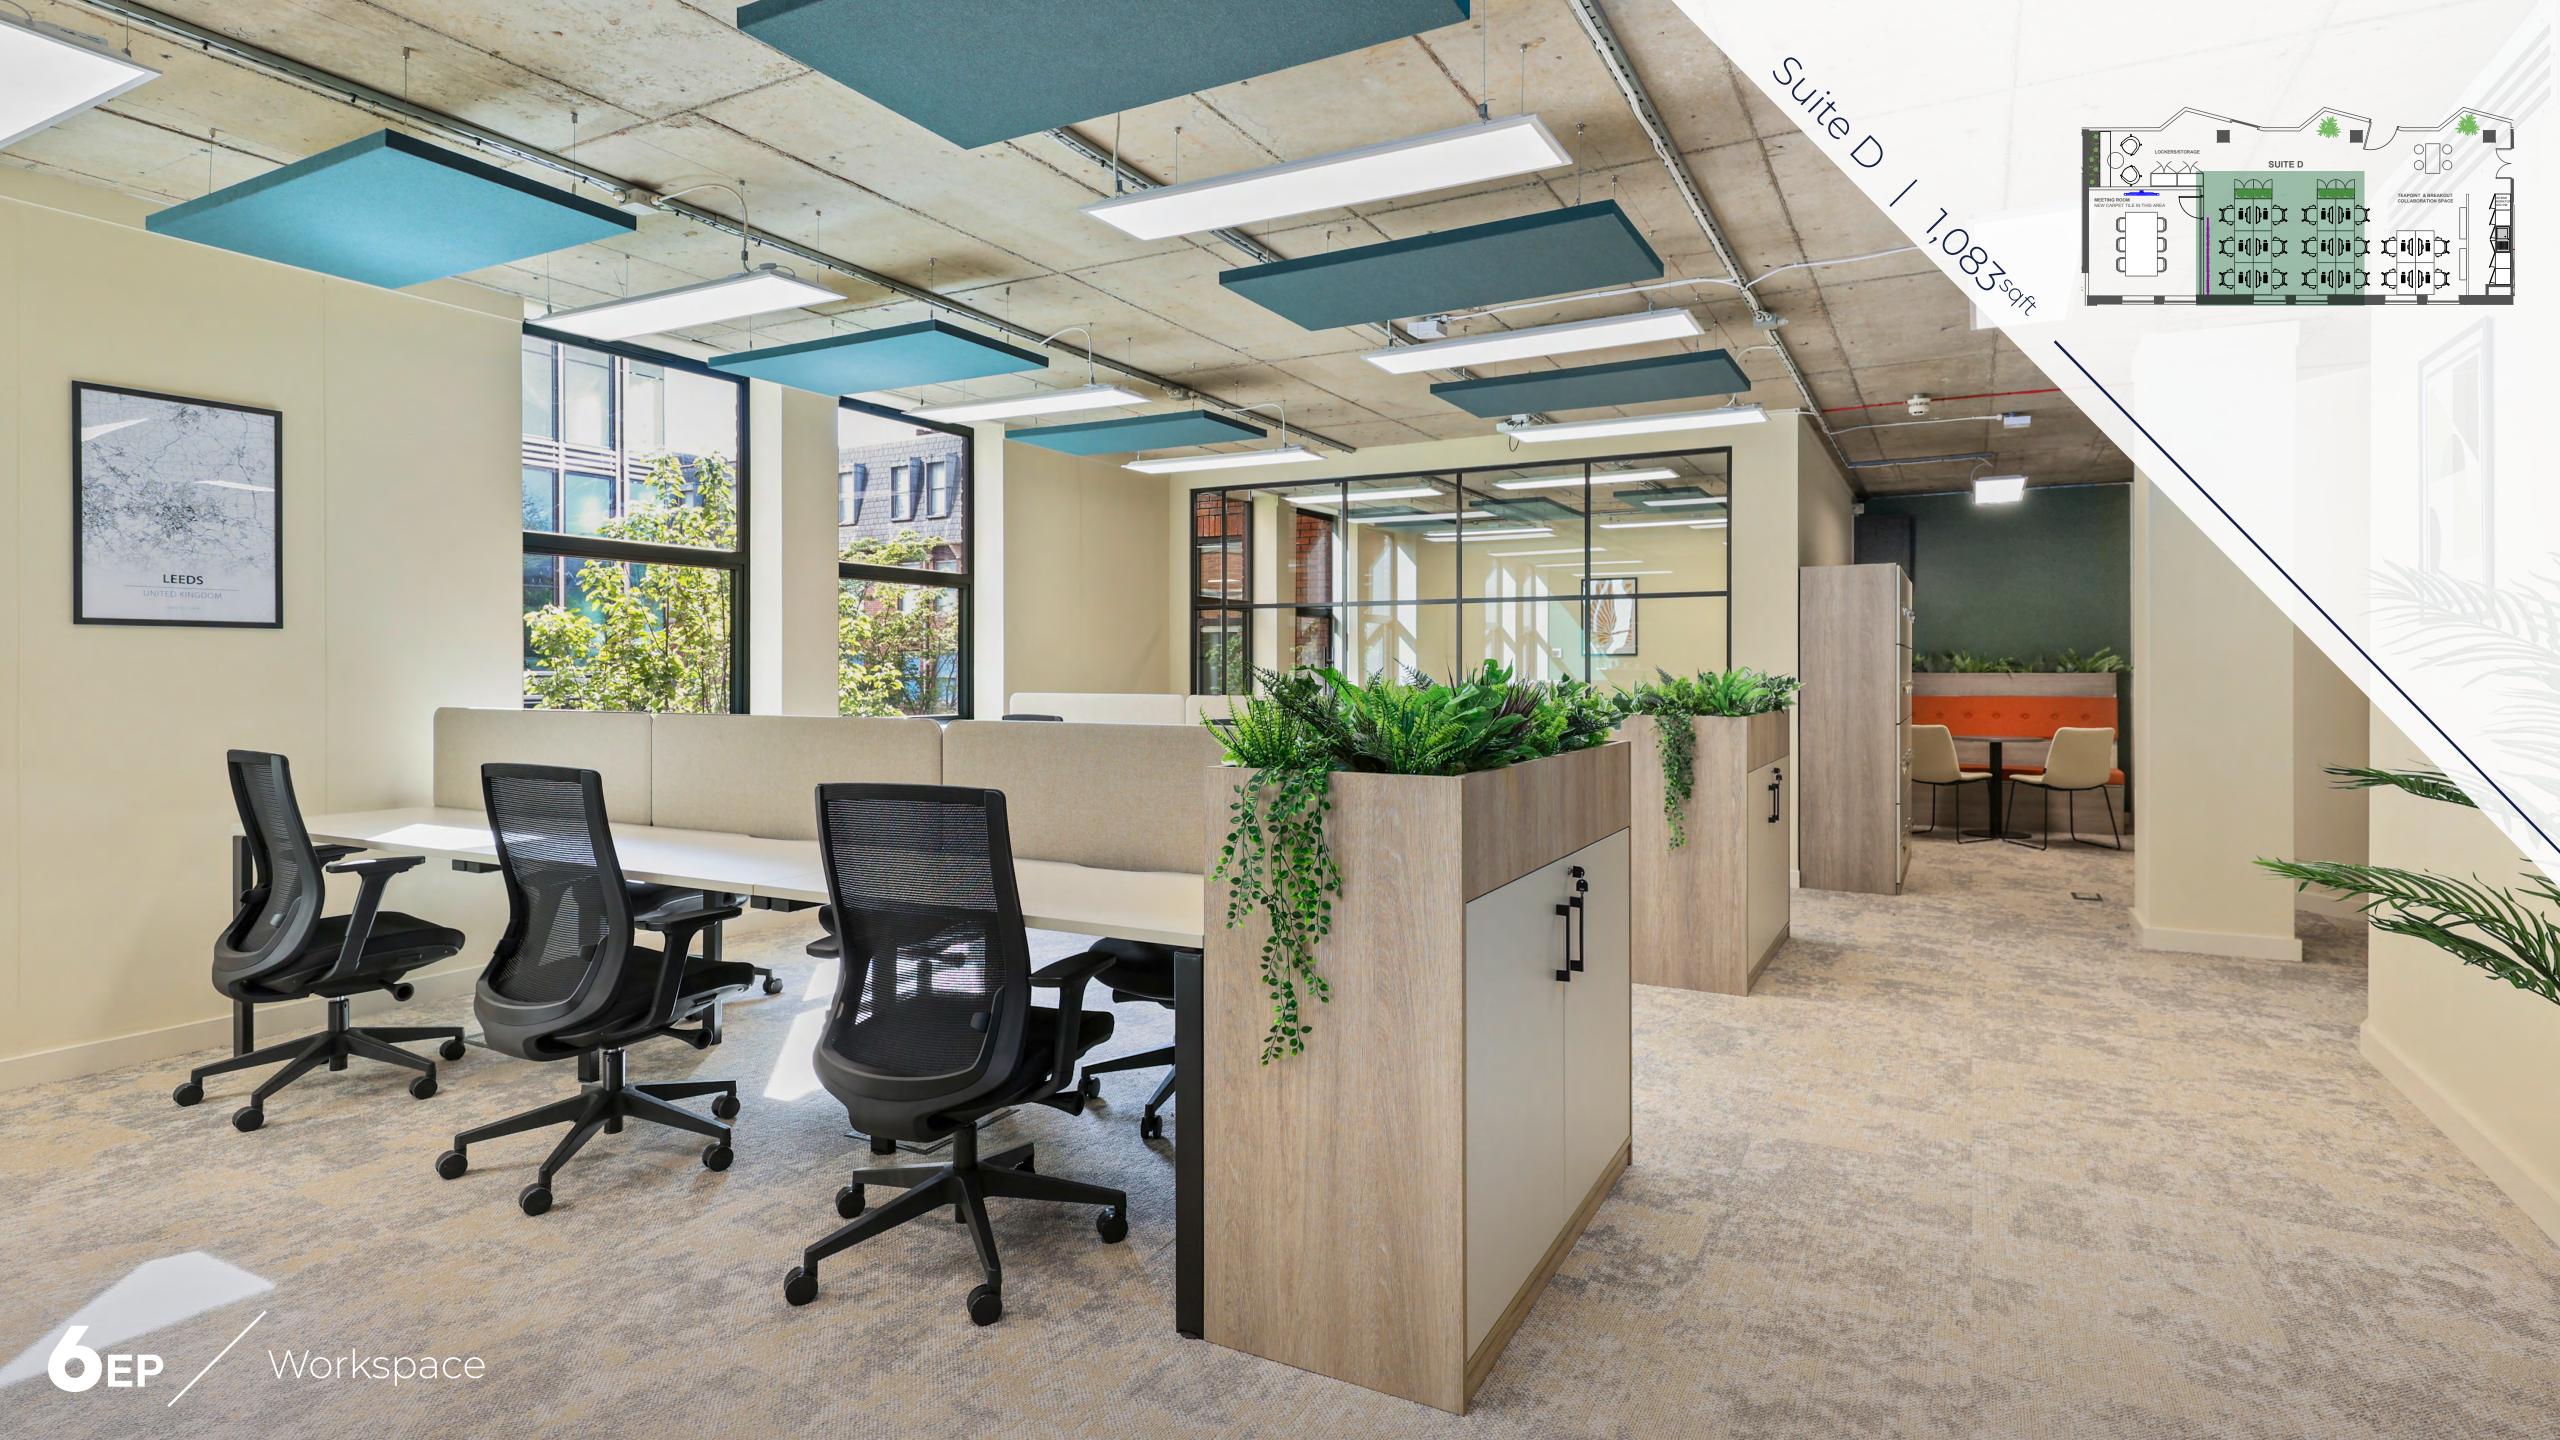

## Suite D - 1,083sqft

and the second

## Welcome to Suite D – Where Ideas **Take Shape**.

Suite D is a thoughtful workspace, offering a little bit of everything. From vibrant collaboration areas, focussed workstations, and a cosy snug - to a confidential and AV enabled meeting room.

It's a welcoming environment where ideas can grow and connections thrive. Whether you're brainstorming or diving into teamwork, Suite D is here to support your next big idea.

1.0835dft

SuiteD

GEP

0

0

SCIXOD