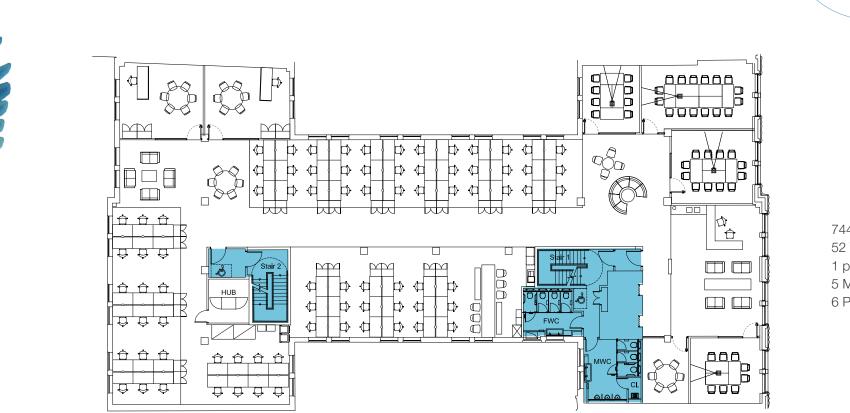

### \* 3rd Floor Density Legal Firm Layout Suggestion

744 sq.m, 8,008 sq.ft
52 Workstations
1 per 14m<sup>2</sup>
5 Meeting Rooms
6 Private Offices