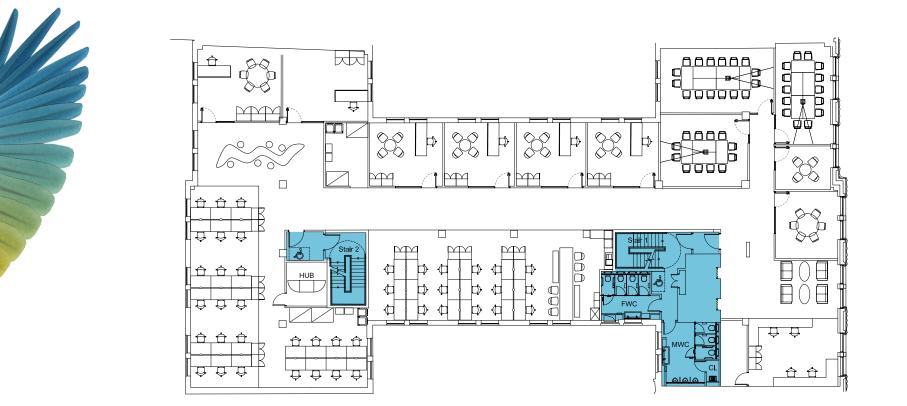

#### **Professional Services Layout Suggestion**

744 sq.m, 8,008 sq.ft
78 Workstations
1 per 10m<sup>2</sup>
5 Meeting Rooms
2 Private Offices