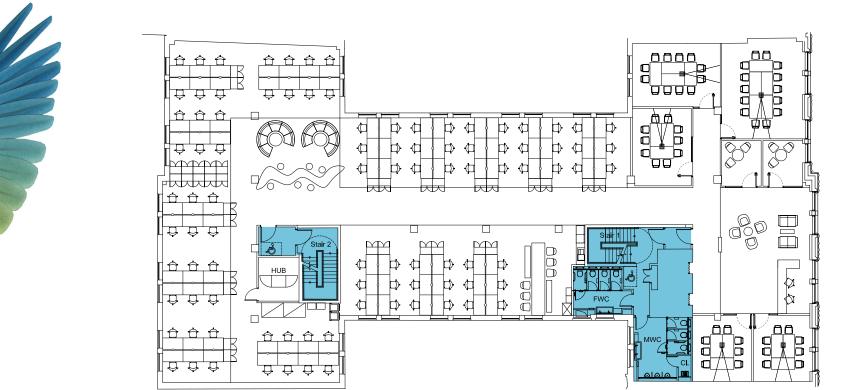

### \* 3rd Floor Density High Density Layout

744 sq.m, 8,008 sq.ft
96 Workstations
1 per 8m<sup>2</sup>
5 Meeting Rooms
2 Private Offices

Paul Fairhurst 0113 220 1207 pfairhurst@savills.com

Patrick Carter 0113 220 1203 pcarter@savills.com