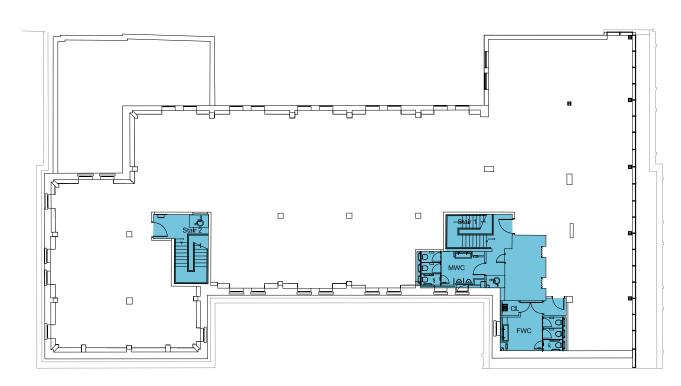

## Exciting Plans

45,000 sq ft of refurbished

**Grade A Office Space** 

5th floor floorplan

## \* 5th floor floorplan

## NIA

585 sq.m, 6,297 sq.ft

NB - Please note that floors can be sub-divided to accommodate an occupier's exact size requirements.

Paul Fairhurst 0113 220 1207 pfairhurst@savills.com

Patrick Carter 0113 220 1203