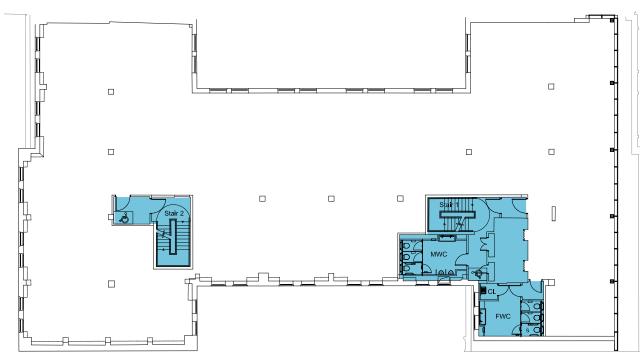

## \* 4th floor floorplan

## NIA

705 sq.m, 7,589 sq.ft

NB - Please note that floors can be sub-divided to accommodate an occupier's exact size requirements.

Paul Fairhurst 0113 220 1207 pfairhurst@savills.com

Patrick Carter 0113 220 1203