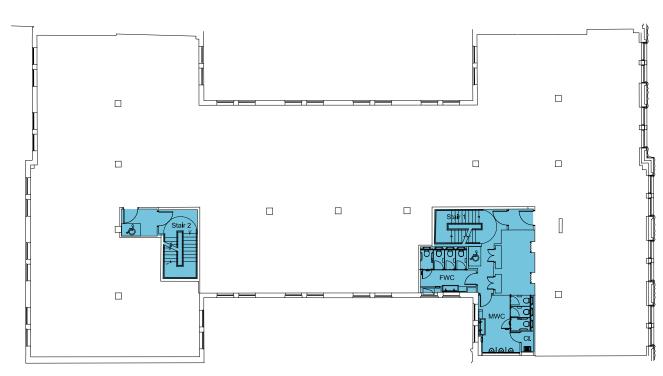

## Exciting Plans

45,000 sq ft of refurbished **Grade A Office Space** 

2nd floor floorplan

## \* 2nd floor floorplan

## NIA

744 sq.m, 8,008 sq.ft

NB - Please note that floors can be sub-divided to accommodate an occupier's exact size requirements.

Paul Fairhurst 0113 220 1207 pfairhurst@savills.com

Patrick Carter 0113 220 1203